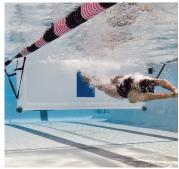

Designed to provide additional wall space to practice flipturns and open turns.

POOL EQUIPMENT

#### MORE TURNS

Divides one lane into two, adding additional wall space

# PRODUCT DESCRIPTION

Portable lane bulkhead designed to maximize lane usage. Easily installed between two lane ropes, dividing one lane into two. Built of durable vinyl ester chlorineresistant fiberglass to withstand the impact of race speed flip turns.