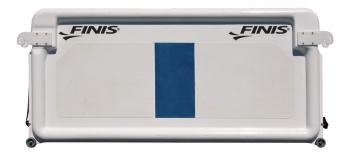

## VINYL ESTER CHLORINE-RESISTANT FIBERGLASS

Aerospace-grade material, built to withstand race speed turns and chlorine damage

### **BUILT-IN WHEELS**

Makes for easy transportation and storage

## **MULTIPLE SIZES**

Small (2.05m & 42 kg) to XL (2.50m & 45 kg)

1.05.116: GUTTER STRAP

\*Straps sold individually

# PRODUCT DESCRIPTION

Portable lane bulkhead designed to maximize lane usage. Easily installed between two lane ropes, dividing one lane into two. Built of durable vinyl ester chlorineresistant fiberglass to withstand the impact of race speed flip turns.