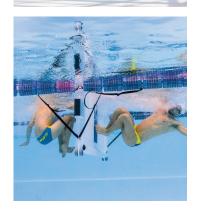

#### SIMPLE 2-PERSON INSTALLATION

Installs quickly between two lane ropes

# PRODUCT DESCRIPTION

Portable lane bulkhead designed to maximize lane usage. Easily installed between two lane ropes, dividing one lane into two. Built of durable vinyl ester chlorineresistant fiberglass to withstand the impact of race speed flip turns.